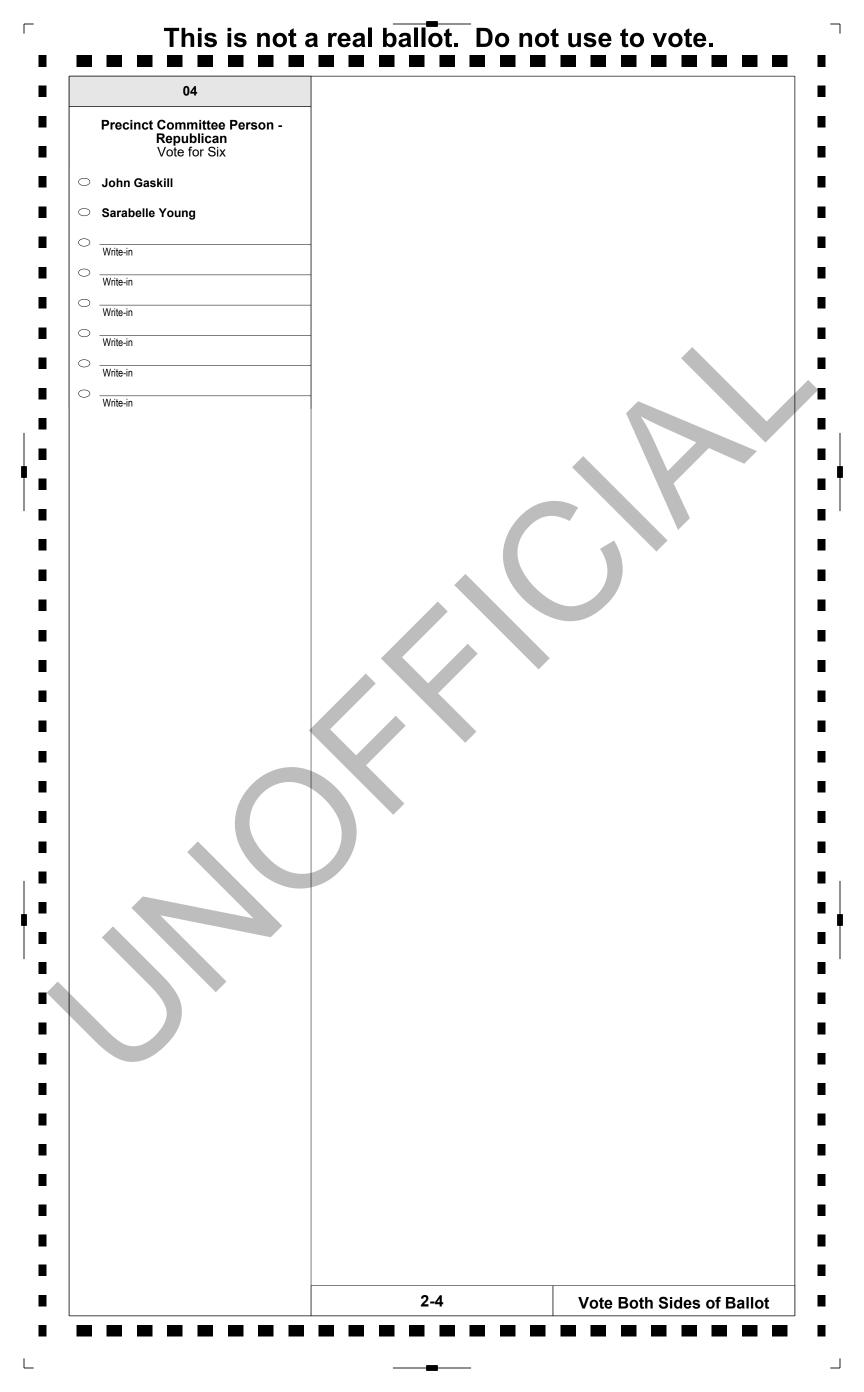

|                                                                                                                                                 | real ballot. Do not                                                           |                                                                     |
|-------------------------------------------------------------------------------------------------------------------------------------------------|-------------------------------------------------------------------------------|---------------------------------------------------------------------|
| Sample Pr                                                                                                                                       | imary Nominating Ballot for the Reput<br>Malheur County, Oregon - May 21, 202 | lican Party<br>4                                                    |
| Voting Instructions                                                                                                                             | Legislative Offices                                                           | 2-4<br>Nonpartisan Offices                                          |
| Use a pen (blue or black ink)<br>To ensure your vote counts, completely<br>fill in the oval ● to the left of the                                | State Senator, 30th District<br>Vote for One                                  | Judge of the Court of Appeals,<br>Position 6<br>Vote for One        |
| response of your choice.<br>To write in a name, write the name on<br>the solid line and fill in the oval ● to<br>the left of the write-in line. | <ul> <li>Douglas T Muck Jr</li> <li>Mike McLane</li> </ul>                    | James C (Jim) Egan                                                  |
| Attention!<br>Remember to inspect your ballot for                                                                                               |                                                                               | Urite-in<br>Judge of the Court of Appeals,                          |
| mistakes! If you make a mistake or<br>damage your ballot, call your County<br>Elections Office to ask for a<br>replacement ballot.              | State Representative, 60th District<br>Vote for One<br>Mark Owens             | Position 7<br>Vote for One<br>Steven R Powers                       |
| Federal Offices                                                                                                                                 | · · · · · · · · · · · · · · · · · · ·                                         |                                                                     |
| President<br>Vote for One                                                                                                                       | County Offices                                                                | Write-in<br>Judge of the Oregon Tax Court<br>Vote for One           |
| <ul> <li>Donald J Trump</li> <li></li></ul>                                                                                                     | Malheur County Commissioner,<br>Position 2<br>4 Year Term                     | Robert Manicke Incumbent                                            |
| US Representative, 2nd District<br>Vote for One                                                                                                 | Vote for One                                                                  | Unite-in<br>Judge of the Circuit Court,<br>9th District, Position 2 |
| <ul> <li>Jason Beebe</li> <li>Cliff Bentz</li> </ul>                                                                                            | Write-in Nonpartisan Offices                                                  | Vote for One                                                        |
| Write-in                                                                                                                                        | Judge of the Supreme Court,                                                   | Write-in                                                            |
| State Offices                                                                                                                                   | Position 2<br>Vote for One                                                    | Nonpartisan County Offices                                          |
| Secretary of State<br>Vote for One<br>O Brent Barker                                                                                            | Rebecca A Duncan Incumbent                                                    | Malheur County Justice of the Peace<br>6 Year Term<br>Vote for One  |
| Dennis Linthicum                                                                                                                                | Write-in<br>Judge of the Supreme Court,                                       | ⊖ John-Paul (JP) Carey                                              |
| • Tim McCloud                                                                                                                                   | Position 3<br>Vote for One<br>Meagan A Flynn                                  | O Margie Mahony                                                     |
| Write-in State Treasurer Vote for One                                                                                                           | Write-in                                                                      | Write-in<br>Malheur County Assessor                                 |
| <ul> <li>Brian J Boquist</li> </ul>                                                                                                             | Judge of the Supreme Court,<br>Position 5                                     | <b>4 Year Term</b><br>Vote for One                                  |
| Write-in Attorney General                                                                                                                       | Vote for One                                                                  | <ul> <li>○ G Chris Russell</li> <li>○</li> </ul>                    |
| Vote for One O Michael Cross                                                                                                                    | Incumbent                                                                     | Write-in                                                            |
| Will Lathrop                                                                                                                                    | Judge of the Court of Appeals,<br>Position 2<br>Vote for One                  |                                                                     |
| Write-in                                                                                                                                        | Megan L Jacquot     Incumbent                                                 |                                                                     |
|                                                                                                                                                 | Write-in<br>Judge of the Court of Appeals,<br>Position 4<br>Vote for One      |                                                                     |
|                                                                                                                                                 | Robyn Ridler Aoyagi     Incumbent                                             |                                                                     |
| Warning<br>Any person who, by use of force or<br>other means, unduly influences an                                                              | Write-in                                                                      | -                                                                   |
| elector to vote in any particular manner<br>or to refrain from voting is subject to a                                                           | 2-4                                                                           | Vote Both Sides of Ballot                                           |